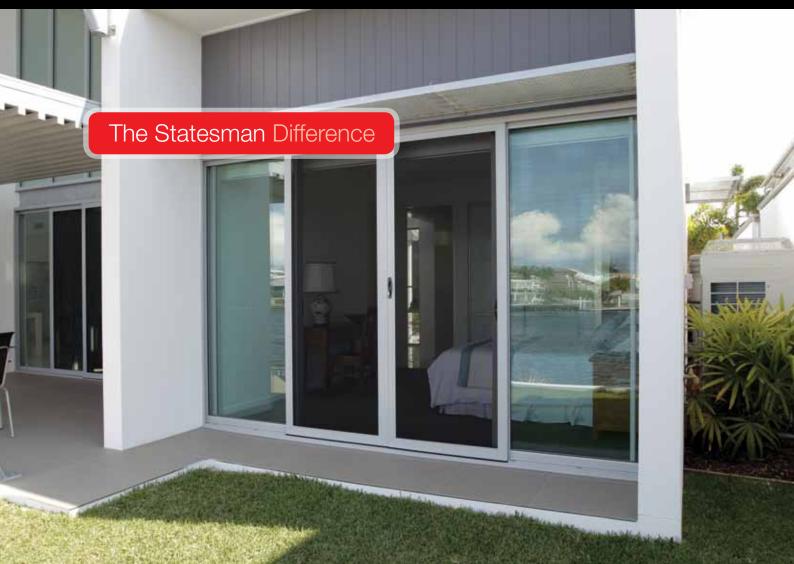

### Features and Benefits

- Manufactured from high-grade T316 black stainless steel mesh
- Acts as a deterrent without unsightly screws and ugly aluminium diamond grille
- Reduced potential for corrosion through dissimilar metal contact
- Designed to integrate seamlessly with Statesman's window and door range

**Stainless View**<sup>™</sup> passes all Australian standards:

- Knife Shear Test (AS5039)
- Impact Test (AS5039)
- Anti-Jemmy Test (AS5039)
- Pull Test (AS5039)
- Probe Test

Note: Products may be subject to local variation or regulatory requirements. A mid-rail may be required depending on the size of the door.